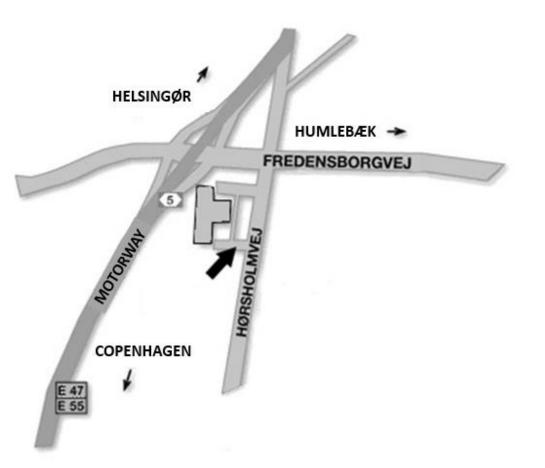

## **Driving directions**

By car from Copenhagen drive the E47 to Helsingør. Leave the motorway at exit 5 and turn right. At the first intersection turn right at Hørsholmvej.

The Annual General Meeting will be held in the auditorium at Holtedam 3, this is the second road on the right after the intersection.