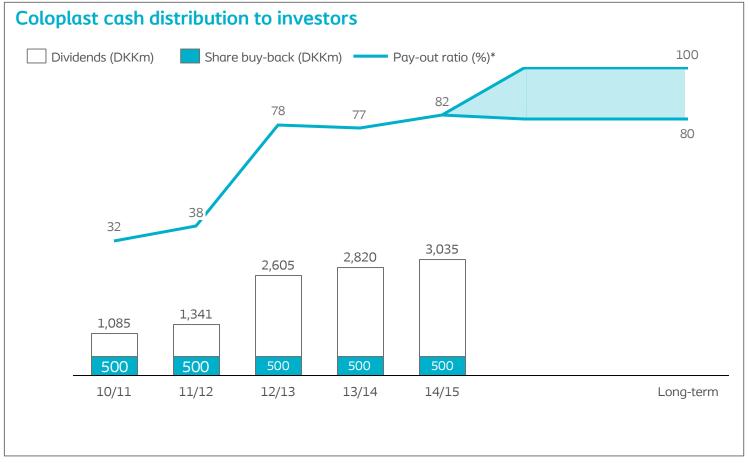

# We will continue to deliver attractive cash returns despite large investments in commercial and expansion activities

#### Comments

- Coloplast returns excess liquidity to shareholders in the form of dividends and share buy-backs
- Dividend is paid twice a year after the half-year and full-year financial reporting
- New DKK 1bn share buy-back to be completed before 2016/17 fiscal year end
  - First part of DKK 500m initiated in Q2 15/16 and to be completed by the end of 15/16

\* Pay-out ratio for 2013/14 and 2014/15 is before special items related to Mesh litigation