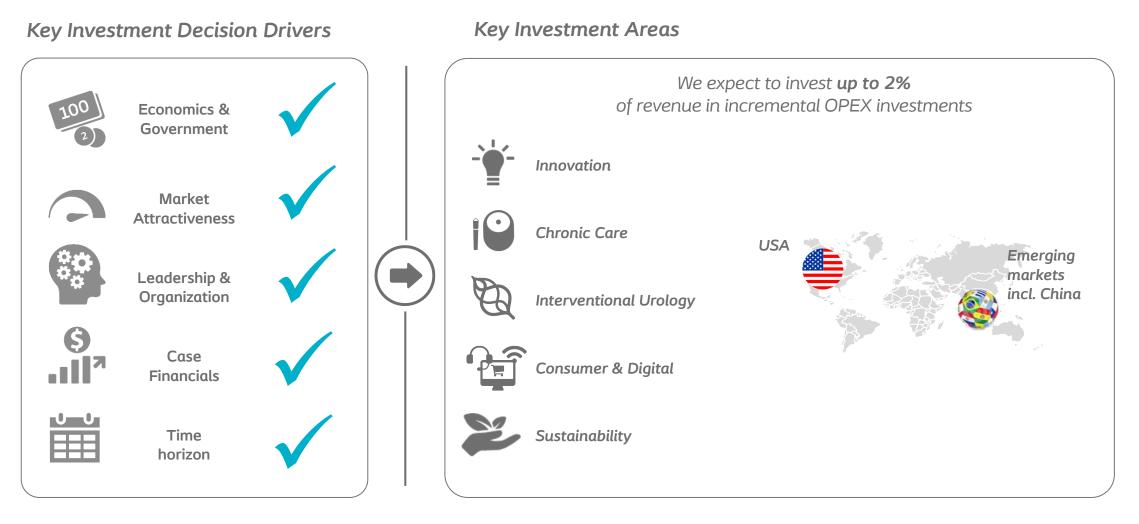

## We will continue to support organic growth by yearly incremental investments of up to 2% of revenue

## We will actively pursue M&A opportunities as a lever for long-term growth