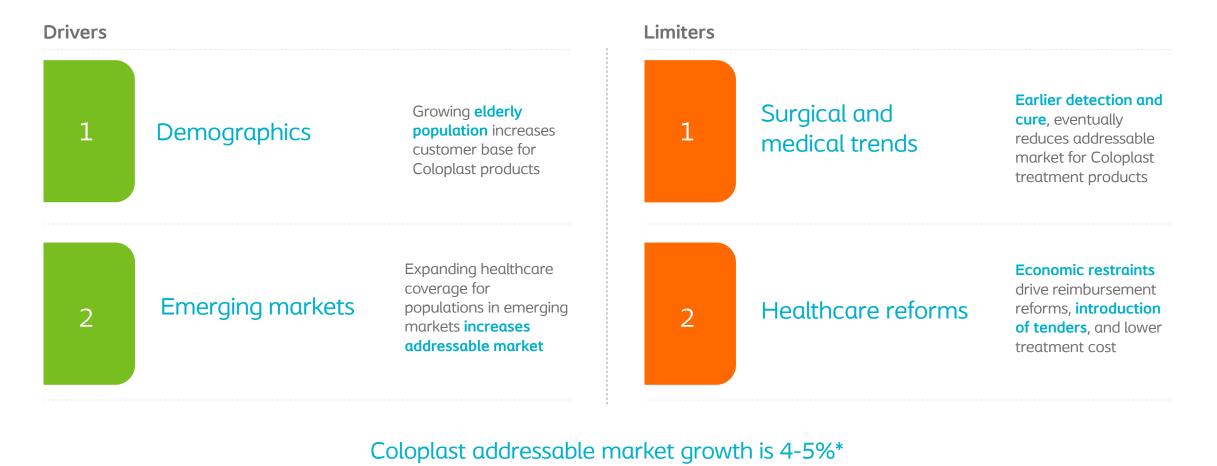

## Intimate healthcare is characterized by stable industry trends

\* Excluding any short-term impact from COVID-19