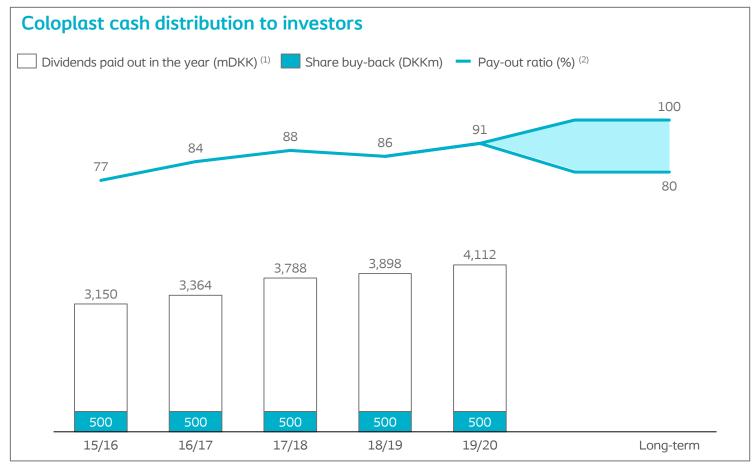

## We will continue to provide attractive cash returns despite large investments in commercial and expansion activities

#### Comments

- Coloplast returns excess liquidity to shareholders in the form of dividends and share buy-backs
- Dividend is paid twice a year after the half-year and full-year financial reporting
- Total dividend of DKK 18 per share for 2019/20 compared to DKK 17 per share for 2018/19
- Share buy-back program of DKK 500m was launched in Q2 19/20 and completed in Q4 19/20

Dividends paid out in the year are the actual cash payments of which the majority relates to dividend proposed in the previous financial year.
 Pay-out ratio calculated as dividend proposed in the financial year/Net profit for the financial year. Pay-out ratio for 2018/19, 2015/16, 2014/15 and 2013/14 is before special items related to Mesh litigation.